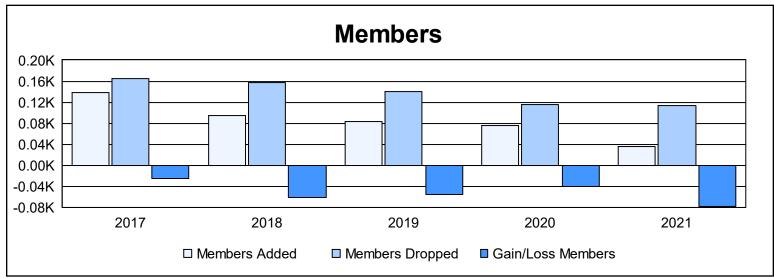

| Year      | New<br>Clubs | Dropped<br>Clubs | Gain/<br>Loss<br>Clubs | New<br>Members | Charter<br>Members | Reinstate<br>Members | Transfer<br>Members | Total<br>Member<br>Added | Total<br>Members<br>Dropped | Gain/<br>Loss<br>Members |
|-----------|--------------|------------------|------------------------|----------------|--------------------|----------------------|---------------------|--------------------------|-----------------------------|--------------------------|
| 2016-2017 | 0            | 2                | -2                     | 131            | 0                  | 7                    | 1                   | 139                      | 165                         | -26                      |
| 2017-2018 | 0            | 2                | -2                     | 88             | 0                  | 6                    | 1                   | 95                       | 157                         | -62                      |
| 2018-2019 | 0            | 2                | -2                     | 74             | 1                  | 7                    | 2                   | 84                       | 140                         | -56                      |
| 2019-2020 | 0            | 0                | 0                      | 72             | 1                  | 2                    | 1                   | 76                       | 116                         | -40                      |
| 2020-2021 | 0            | 1                | -1                     | 31             | 0                  | 2                    | 2                   | 35                       | 114                         | -79                      |
| Average   | 0            | 1                | -1                     | 79             | 0                  | 5                    | 1                   | 86                       | 138                         | -53                      |