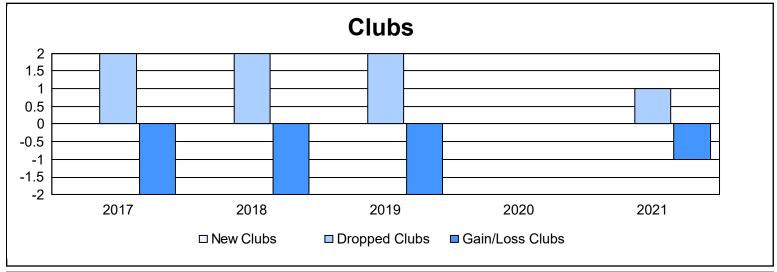

| Year      | New<br>Clubs | Dropped<br>Clubs | Gain/<br>Loss<br>Clubs | New<br>Members | Charter<br>Members | Reinstate<br>Members | Transfer<br>Members | Total<br>Member<br>Added | Total<br>Members<br>Dropped | Gain/<br>Loss<br>Members |
|-----------|--------------|------------------|------------------------|----------------|--------------------|----------------------|---------------------|--------------------------|-----------------------------|--------------------------|
| 2016-2017 | 0            | 2                | -2                     | 131            | 0                  | 7                    | 1                   | 139                      | 165                         | -26                      |
| 2017-2018 | 0            | 2                | -2                     | 88             | 0                  | 6                    | 1                   | 95                       | 157                         | -62                      |
| 2018-2019 | 0            | 2                | -2                     | 74             | 1                  | 7                    | 2                   | 84                       | 140                         | -56                      |
| 2019-2020 | 0            | 0                | 0                      | 72             | 1                  | 2                    | 1                   | 76                       | 116                         | -40                      |
| 2020-2021 | 0            | 1                | -1                     | 31             | 0                  | 2                    | 2                   | 35                       | 114                         | -79                      |
| Average   | 0            | 1                | -1                     | 79             | 0                  | 5                    | 1                   | 86                       | 138                         | -53                      |